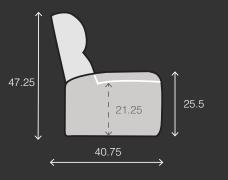

## ZERO GRAVITY | HEAT & MASSAGE SYSTEM | POWER LUMBAR | POWER HEADREST | POWER BACKREST | POWER FOOTREST

**RECLINER** 38.25 W x 40.75 D x 47.25 H

**ROW OF 2** 69.25 W x 40.75 D x 47.25 H

**ROW OF 3** 100.25 W x 40.75 D x 47.25 H