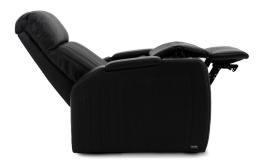

# **CLOUDNINE ZERO GRAVITY RECLINER**

The CloudNine provides incredible health and wellness benefits, includes our signature heat & massage system, dual independent footrest and backrest motors, motorized headrest and a soothing lumbar system. Many more features are included making this our premium Zero Gravity Recliner.

## ZERO GRAVITY | HEAT & MASSAGE SYSTEM | POWER LUMBAR | POWER HEADREST | POWER BACKREST | POWER FOOTREST

**RECLINER** 38.25 W x 40.75 D x 47.25 H

**ROW OF 2** 69.25 W x 40.75 D x 47.25 H

**ROW OF 3** 100.25 W x 40.75 D x 47.25 H

**POWER FOOTREST**Control the footrest independently to reach your desired position.

**ONE TOUCH ZERO GRAVITY**Push a button and you'll automatically be placed into the preset zero gravity position.

**USB & USB-C CHARGING**Charging station to power up your devices quickly and efficiently.