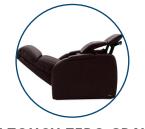

## ZERO GRAVITY | HEAT & MASSAGE SYSTEM | POWER LUMBAR | POWER HEADREST | POWER BACKREST | POWER FOOTREST

**RECLINER** 38.25 W x 40.75 D x 47.25 H

**ROW OF 2** 69.25 W x 40.75 D x 47.25 H

**ROW OF 3** 100.25 W x 40.75 D x 47.25 H