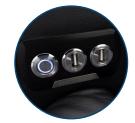

**POWER FOOTREST**Control the footrest independently to reach your desired position.

**ONE TOUCH ZERO GRAVITY**Push a button and you'll automatically be placed into the preset zero gravity position.

**USB & USB-C CHARGING**Charging station to power up your devices quickly and efficiently.