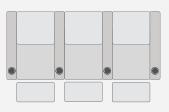

## ZERO GRAVITY | HEAT & MASSAGE SYSTEM | POWER LUMBAR | POWER HEADREST | POWER BACKREST | POWER FOOTREST

**RECLINER** 38.25 W x 40.75 D x 47.25 H

**ROW OF 2** 69.25 W x 40.75 D x 47.25 H

**ROW OF 3** 100.25 W x 40.75 D x 47.25 H