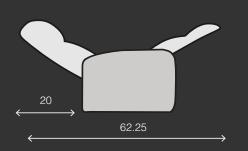

## ZERO GRAVITY | HEAT & MASSAGE SYSTEM | POWER LUMBAR | POWER HEADREST | POWER BACKREST | POWER FOOTREST

**RECLINER** 38.25 W x 40.75 D x 47.25 H

**ROW OF 2** 69.25 W x 40.75 D x 47.25 H

**ROW OF 3** 100.25 W x 40.75 D x 47.25 H