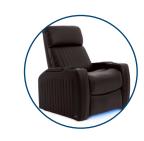

# **CLOUDNINE ZERO GRAVITY RECLINER**

The CloudNine provides incredible health and wellness benefits, includes our signature heat & massage system, dual independent footrest and backrest motors, motorized headrest and a soothing lumbar system. Many more features are included making this our premium Zero Gravity Recliner.

## ZERO GRAVITY | HEAT & MASSAGE SYSTEM | POWER LUMBAR | POWER HEADREST | POWER BACKREST | POWER FOOTREST

**RECLINER** 38.25 W x 40.75 D x 47.25 H

**ROW OF 2** 69.25 W x 40.75 D x 47.25 H

**ROW OF 3** 100.25 W x 40.75 D x 47.25 H