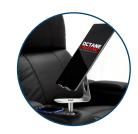

**LED LIGHTING SYSTEM**Ambient LED lighting surrounds the cupholders and along the baserail.

**ACCESSORY DOCKS**Add over a dozen accessories like tray tables, phone holder, wine holder & many more.

**ONE TOUCH HOME**One Touch and the chair will reset itself to the fully upright position.