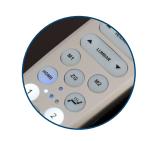

# THE OCTANE SEATING DIFFERENCE

All zero-gravity models offer dual independent motors, wellness benefits and many other features.

**HEAT & MASSAGE**Experience three modes of air cell massage with soothing heat therapy.

**POWER HEADREST**Headrest can be articulated back and forward for full head support.

**LUMBAR SYSTEM**Lumbar adjusts along the spine for premium back support.

**POWER BACKREST**Independent motorized backrest
with unlimited comfort positions.

**POWER FOOTREST**Control the footrest independently to reach your desired position.

**ONE TOUCH ZERO GRAVITY**Push a button and you'll automatically be placed into the preset zero gravity position.

**USB & USB-C CHARGING**Charging station to power up your devices quickly and efficiently.

**LED LIGHTING SYSTEM**Ambient LED lighting surrounds the cupholders and along the baserail.

**ACCESSORY DOCKS**Add over a dozen accessories like tray tables, phone holder, wine holder & many more.

**ONE TOUCH HOME**One Touch and the chair will reset itself to the fully upright position.

**2 MEMORY SETTINGS**Two personal settings to your desired chair position all at the touch of a button.

**GEL INFUSED MEMORY FOAM**Our premium foam cradles your body, keeping the weight off of pressure points.