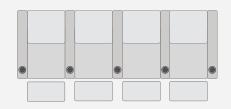

with your feet in the zero-gravity position, providing more oxygen to your blood and aids in circulation.



## **REDUCES PAIN**

With the strain of gravity reduced, your back and neck will reset providing relief from pain and tension.

#### **HEART FRIENDLY**

The zero-gravity position reduces pressure off the heart, allowing for increased blood flow throughout the body.

#### **DESIGNED BY NASA**

The zero-gravity position suspends your body in a neutral position, causing deep relaxation and healing on a physical and mental level.

## ZERO GRAVITY | HEAT & MASSAGE SYSTEM | POWER LUMBAR | POWER HEADREST | POWER BACKREST | POWER FOOTREST























**RECLINER** 38.25 W x 40.75 D x 47.25 H



**ROW OF 2** 69.25 W x 40.75 D x 47.25 H



**ROW OF 3** 100.25 W x 40.75 D x 47.25 H



**ROW OF 4** 131.25 W x 40.75 D x 47.25 H

# THE OCTANE SEATING DIFFERENCE

All zero-gravity models offer dual independent motors, wellness benefits and many other features.



**HEAT & MASSAGE**Experience three modes of air cell massage with soothing heat therapy.



**POWER HEADREST**Headrest can be articulated back and forward for full head support.



**LUMBAR SYSTEM**Lumbar adjusts along the spine for premium back support.



**POWER BACKREST**Independent motorized backrest
with unlimited comfort positions.



**POWER FOOTREST**Control the footrest independently to reach your desired position.



**ONE TOUCH ZERO GRAVITY**Push a button and you'll automatically be placed into the preset zero gravity position.



**USB & USB-C CHARGING**Charging station to power up your devices quickl