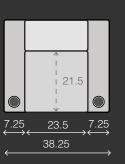

## ZERO GRAVITY | HEAT & MASSAGE SYSTEM | POWER LUMBAR | POWER HEADREST | POWER BACKREST | POWER FOOTREST

**RECLINER** 38.25 W x 40.75 D x 47.25 H

**ROW OF 2** 69.25 W x 40.75 D x 47.25 H

**ROW OF 3** 100.25 W x 40.75 D x 47.25 H