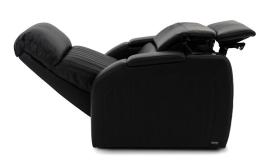

# **CLOUDNINE ZERO GRAVITY RECLINER**

The CloudNine provides incredible health and wellness benefits, includes our signature heat & massage system, dual independent footrest and backrest motors, motorized headrest and a soothing lumbar system. Many more features are included making this our premium Zero Gravity Recliner.

## ZERO GRAVITY | HEAT & MASSAGE SYSTEM | POWER LUMBAR | POWER HEADREST | POWER BACKREST | POWER FOOTREST

**RECLINER** 38.25 W x 40.75 D x 47.25 H

**ROW OF 2** 69.25 W x 40.75 D x 47.25 H

**ROW OF 3** 100.25 W x 40.75 D x 47.25 H