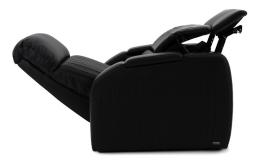

# **CLOUDNINE ZERO GRAVITY RECLINER**

The CloudNine provides incredible health and wellness benefits, includes our signature heat & massage system, dual independent footrest and backrest motors, motorized headrest and a soothing lumbar system. Many more features are included making this our premium Zero Gravity Recliner.

## ZERO GRAVITY | HEAT & MASSAGE SYSTEM | POWER LUMBAR | POWER HEADREST | POWER BACKREST | POWER FOOTREST

**RECLINER** 38.25 W x 40.75 D x 47.25 H

**ROW OF 2** 69.25 W x 40.75 D x 47.25 H

**ROW OF 3** 100.25 W x 40.75 D x 47.25 H