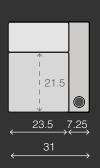

## ZERO GRAVITY | HEAT & MASSAGE SYSTEM | POWER LUMBAR | POWER HEADREST | POWER BACKREST | POWER FOOTREST

**RECLINER** 38.25 W x 40.75 D x 47.25 H

**ROW OF 2** 69.25 W x 40.75 D x 47.25 H

**ROW OF 3** 100.25 W x 40.75 D x 47.25 H