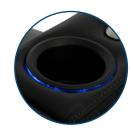

**LED LIGHTING SYSTEM**Ambient LED lighting surrounds the cupholders and along the baserail.

**ACCESSORY DOCKS**Add over a dozen accessories like tray tables, phone holder, wine holder & many more.

**ONE TOUCH HOME**One Touch and the chair will reset itself to the fully upright position.