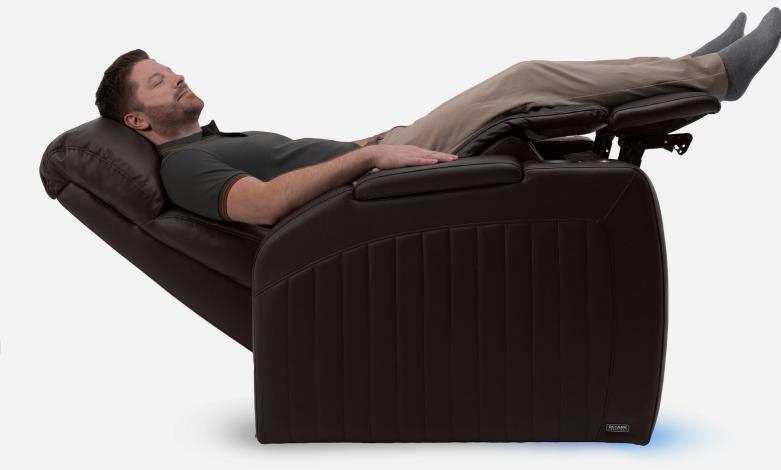

# **CLOUDNINE ZERO GRAVITY RECLINER**

The CloudNine provides incredible health and wellness benefits, includes our signature heat & massage system, dual independent footrest and backrest motors, motorized headrest and a soothing lumbar system. Many more features are included making this our premium Zero Gravity Recliner.

## ZERO GRAVITY | HEAT & MASSAGE SYSTEM | POWER LUMBAR | POWER HEADREST | POWER BACKREST | POWER FOOTREST

**RECLINER** 38.25 W x 40.75 D x 47.25 H

**ROW OF 2** 69.25 W x 40.75 D x 47.25 H

**ROW OF 3** 100.25 W x 40.75 D x 47.25 H