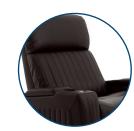

**POWER HEADREST**Headrest can be articulated back and forward for full head support.

**LUMBAR SYSTEM**Lumbar adjusts along the spine for premium back support.

**POWER BACKREST**Independent motorized backrest
with unlimited comfort positions.