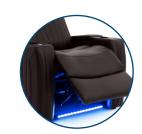

**LED LIGHTING SYSTEM**Ambient LED lighting surrounds the cupholders and along the baserail.

**ACCESSORY DOCKS**Add over a dozen accessories like tray tables, phone holder, wine holder & many more.

**ONE TOUCH HOME**One Touch and the chair will reset itself to the fully upright position.